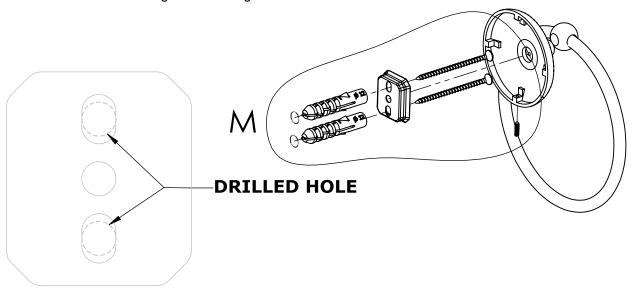

### Step 1: Drill holes in Wall for screw anchors and attach Mounting Plate to Wall

Determine your desired location for installation and make a mark for the location of the mounting plate. Remove mounting plate from backplate by loosening set screw in backplate as pictured below. Place center hole of mounting plate over mark made above. Make 2 marks where mounting screws will be placed as shown below. Drill hole at each of the marks. (You may substitute other style mounting anchors or screws if desired). Place anchors into the holes made. Place mounting plate over holes and secure to mounting surface using screws as shown below.

### **PERSPECTIVE**