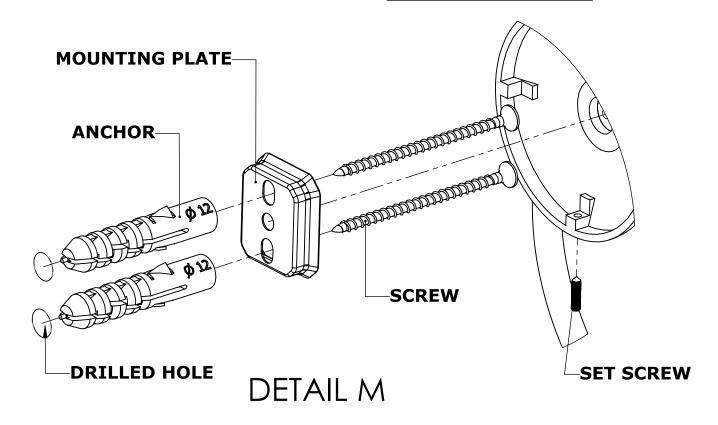

### Step 1: Drill holes in Wall for screw anchors and attach Mounting Plate to Wall

Determine your desired location for installation and make a mark for the location of the mounting plate. Remove mounting plate from backplate by loosening set screw in backplate as pictured below. Place center hole of mounting plate over mark made above. Make 2 marks where mounting screws will be placed as shown below. Drill hole at each of the marks. (You may substitute other style mounting anchors or screws if desired). Place anchors into the holes made. Place mounting plate over holes and secure to mounting surface using screws as shown below.