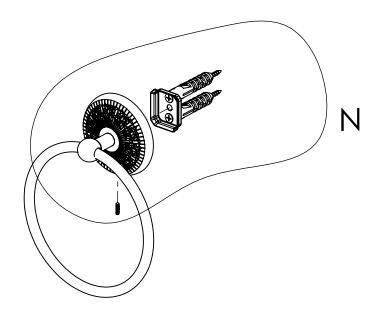

### Step 2: Attach Bracket to Mounting Plate.

Place bracket on mounting plate and secure by tightening set screw as shown below.

## **PERSPECTIVE**