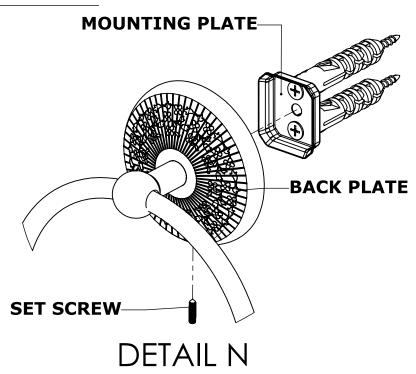

### Step 2: Attach Bracket to Mounting Plate.

Place bracket on mounting plate and secure by tightening set screw as shown below.